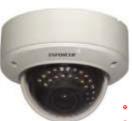

## **Elit**∈ Series

## **Vandal-Resistant Dome Color Cameras**

EV-2605-NKEQ 2.8~11.0mm Varifocal Lens, True Day/Night

EV-2606-NJEQ 3.8~9.5mm Varifocal Lens, True Day/Night, 36 IR LEDs (up to 100' range)

EV-2615-NKEQ 2.8~11.0mm Varifocal Lens, Digital Noise Reduction (DNR) EV-2625-NKEQ 2.8~11.0mm Varifocal Lens, Wide Dynamic Range (WDR)

**EV-2625-NKEQ** 

- Wide Dynamic Range
- 1/3" Pixim DPS Image Sensor
- 540 TV Lines
- On-screen display

Copyright 2008 SECO-LARM U.S.A., Inc. All rights Reserved.

The SECO-LARM policy is one of continual development. For that reason SECO-LARM reserves the right to change prices and specifications without notice. SECO-LARM is not responsible for misprints.